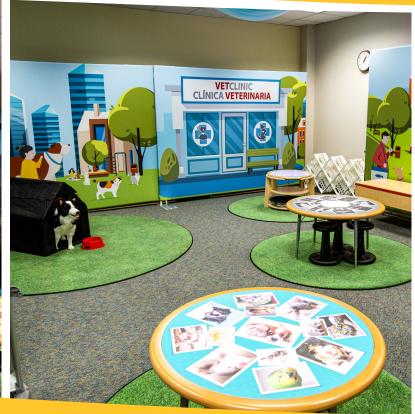

Infrastructure package includes elements that remain in the space, regardless of theme, including the fabric mural frame system, storage elements, magic door and monitor, puppet theatre, graphic tables, sensory tables, light table, stools, and more.