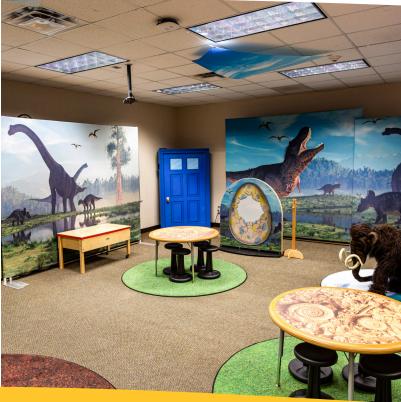

Infrastructure package includes elements that remain in the space, regardless of theme, including the fabric mural frame system, storage elements, magic door and monitor, puppet theatre, graphic tables, sensory tables, light table, stools, and more.