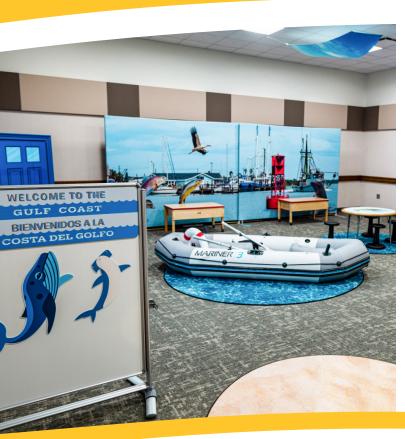

Infrastructure package includes elements that remain in the space, regardless of theme, including the fabric mural frame system, storage elements, magic door and monitor, puppet theatre, graphic tables, sensory tables, light table, stools, and more.