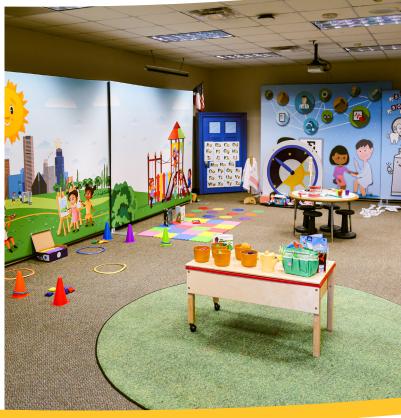

Infrastructure package includes elements that remain in the space, regardless of theme, including the fabric mural frame system, storage elements, magic door and monitor, puppet theatre, graphic tables, sensory tables, light table, stools, and more.