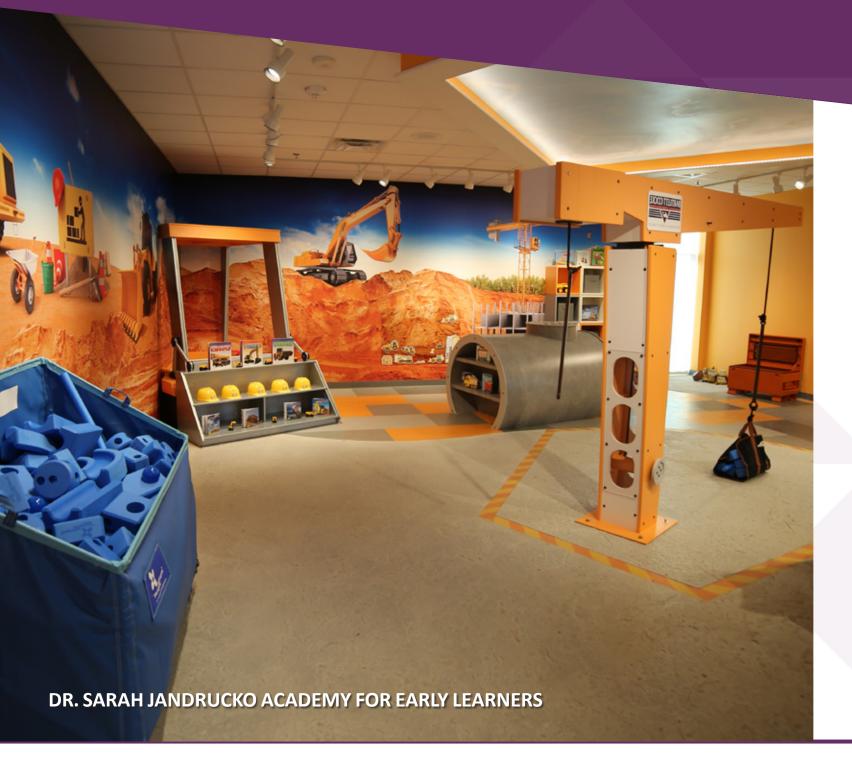

# EXPERIENTIAL LEARNING RELATED PROJECTS

Dr. Sarah Jandrucko Academy, Mansfield, TX

Region 7- ECOLAND, Kilgore, TX

Region 2- Early Scholars Academy, Corpus Christi, TX

Region 19- IntelliZeum, El Paso, TX & NatureZeum, Fabens, TX

#### PERMANENT CLASSROOMS

Permanent experiential classrooms can be designed within a new building or existing space. These permanent spaces are meant to remain one theme that requires minimal management from staff.

These spaces are built with the quality to stand the test of time and tiny hands. Each immersive space utilizes our custom-themed classroom activity kits and accompanied training, which gives education continuing education units.

Permanent classrooms are ideal for districts with new construction on the horizon, existing spaces that need an update, or if your community is looking for a competitive edge.

ABOUT EXHIBIT CONCEPTS

EXHIBITCONCEPTS.COM | 9