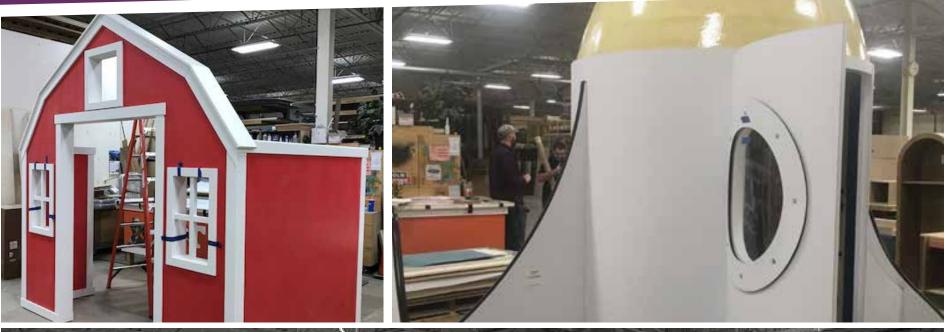

# SPACE THE DESIGN INTENT The universe is vast and most certainly awe-inspiring. While the story told inside the Space room ends at the edges of our solar system, it still offers an amazing view of the stars. Beautiful images from the Hubble Telescope encompass the walls surrounding a rocket ship that awaits in the center of the room. The textures of each planet dot the colorful palette of the cosmos, begging the children to explore the possibilities of this new found frontier, turning their eyes to the heavens and letting imaginations take flight.

#### SPACE PREP DRAWINGS

- Detailed Plans and Elevation
- Mechanical Locations
- Fabrication Overview

#### SHOP DRAWINGS

- Detailed Drawings of Elements
- Highlights All Materials
- Used for Fabrication

#### **FABRICATION**

Our technicians are accomplished in carpentry, composite fabrication, finished painting, and other processes.

- Project Management
- CNC Machining
- A/V and Media Integration
- Interactive and Responsive Electronics
- Graphic Production Management