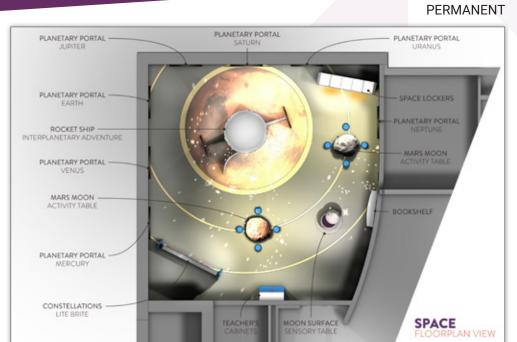

#### PERMANENT CLASSROOMS

Permanent experiential classrooms can be designed within a new building or existing space. These permanent spaces are meant to remain one theme that requires minimal management from staff.

These spaces are built with the quality to stand the test of time and tiny hands. Each immersive space utilizes our custom-themed classroom activity kits and accompanied training, which gives education continuing education units.

Permanent classrooms are ideal for districts with new construction on the horizon, existing spaces that need an update, or if your community is looking for a competitive edge.

ABOUT EXHIBIT CONCEPTS

EXHIBITCONCEPTS.COM | 9

# SPACE THE DESIGN INTENT The universe is vast and most certainly awe-inspiring. While the story told inside the Space room ends at the edges of our solar system, it still offers an amazing view of the stars. Beautiful images from the Hubble Telescope encompass the walls surrounding a rocket ship that awaits in the center of the room. The textures of each planet dot the colorful palette of the cosmos, begging the children to explore the possibilities of this new found frontier, turning their eyes to the heavens and letting imaginations take flight.