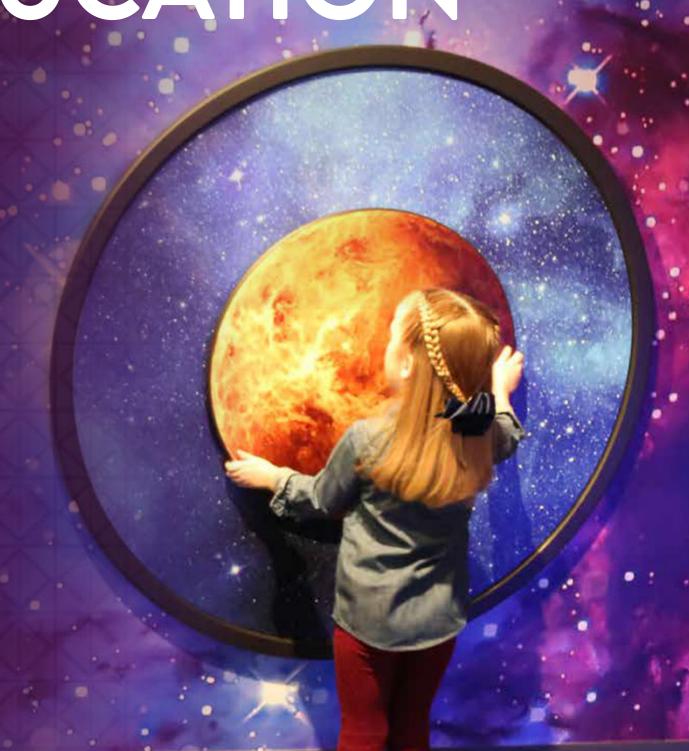

# SPACE THE DESIGN INTENT The universe is vast and most certainly awe-inspiring. While the story told inside the Space room ends at the edges of our solar system, it still offers an amazing view of the stars. Beautiful images from the Hubble Telescope encompass the walls surrounding a rocket ship that awaits in the center of the room. The textures of each planet dot the colorful palette of the cosmos, begging the children to explore the possibilities of this new found frontier, turning their eyes to the heavens and letting imaginations take flight.