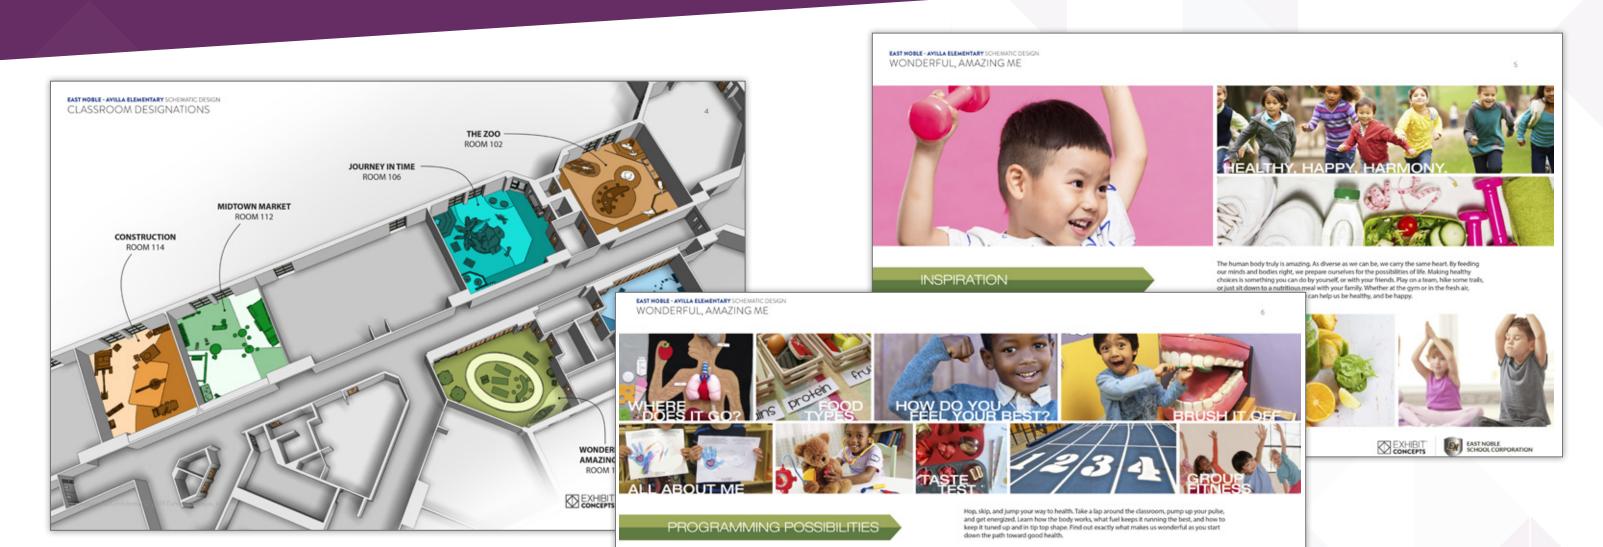

#### SCHEMATIC DESIGN

- Conceptual Flow-Plans
- Design Inspiration
- Programming Possibilities

# SPACE THE DESIGN INTENT The universe is vast and most certainly awe-inspiring. While the story told inside the Space room ends at the edges of our solar system, it still offers an amazing view of the stars. Beautiful images from the Hubble Telescope encompass the walls surrounding a rocket ship that awaits in the center of the room. The textures of each planet dot the colorful palette of the cosmos, begging the children to explore the possibilities of this new found frontier, turning their eyes to the heavens and letting imaginations take flight.