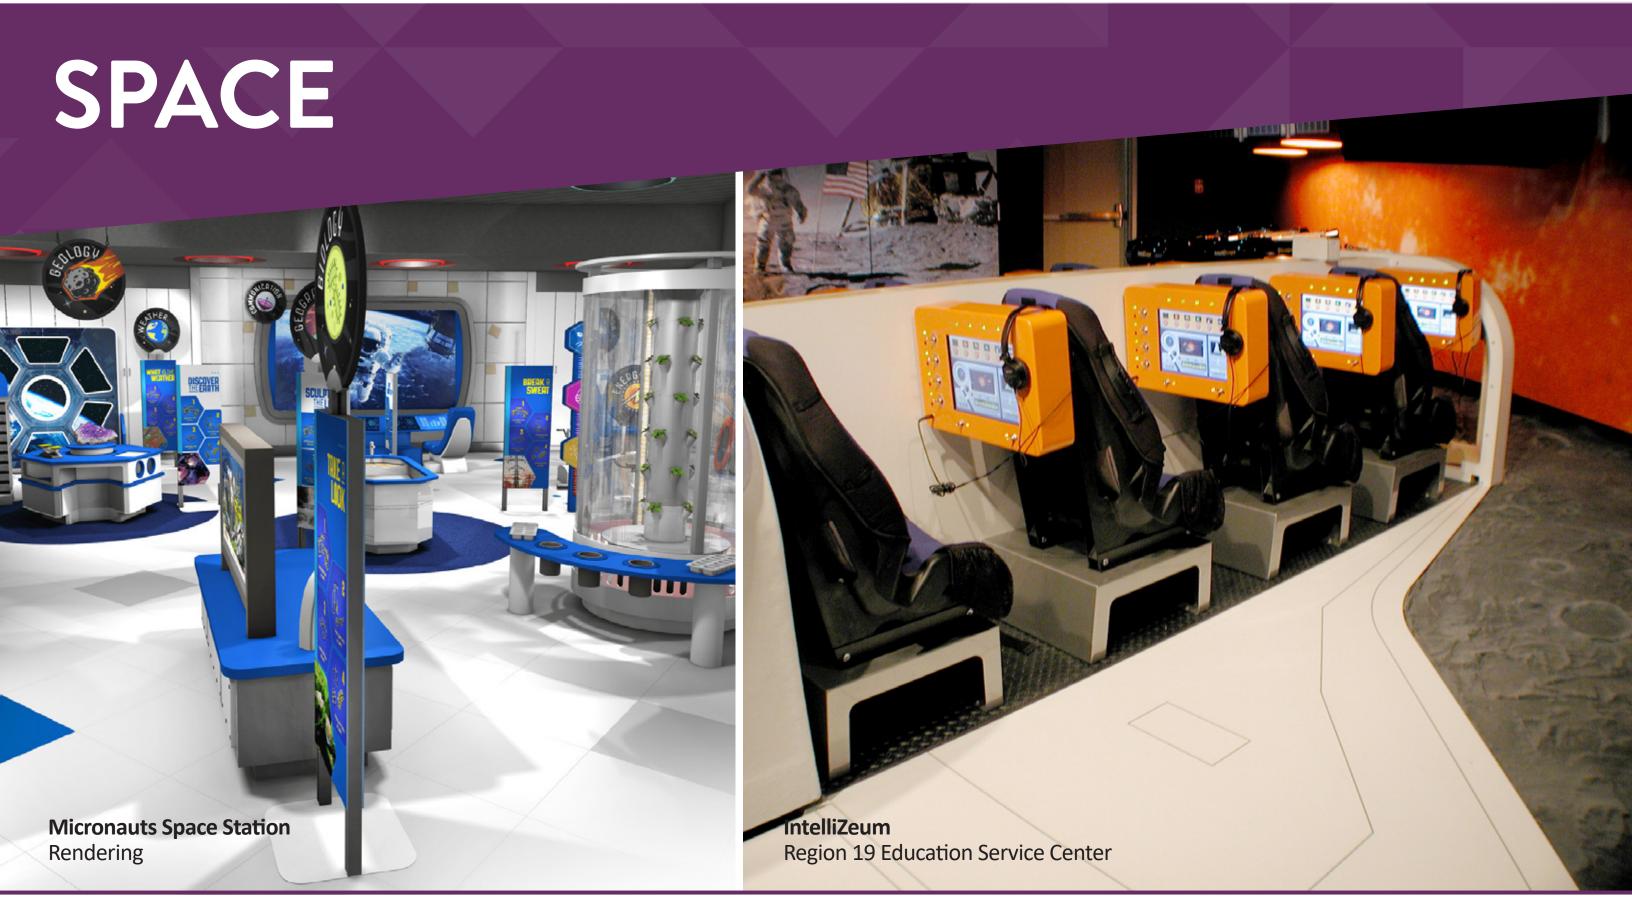

# EXPERIENTIAL LEARNING RELATED PROJECTS

Dr. Sarah Jandrucko Academy, Mansfield, TX

Region 7- ECOLAND, Kilgore, TX

Region 2- Early Scholars Academy, Corpus Christi, TX

Region 19- IntelliZeum, El Paso, TX & NatureZeum, Fabens, TX