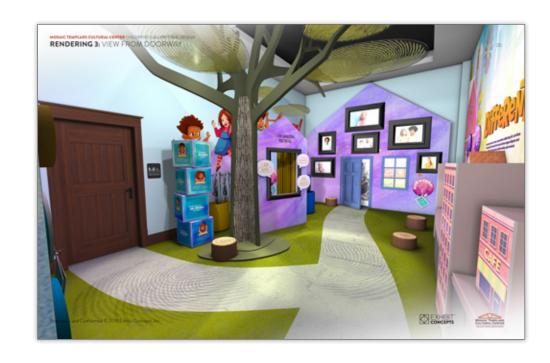

# SPACE THE DESIGN INTENT The universe is vast and most certainly awe-inspiring. While the story told inside the Space room ends at the edges of our solar system, it still offers an amazing view of the stars. Beautiful images from the Hubble Telescope encompass the walls surrounding a rocket ship that awaits in the center of the room. The textures of each planet dot the colorful palette of the cosmos, begging the children to explore the possibilities of this new found frontier, turning their eyes to the heavens and letting imaginations take flight.