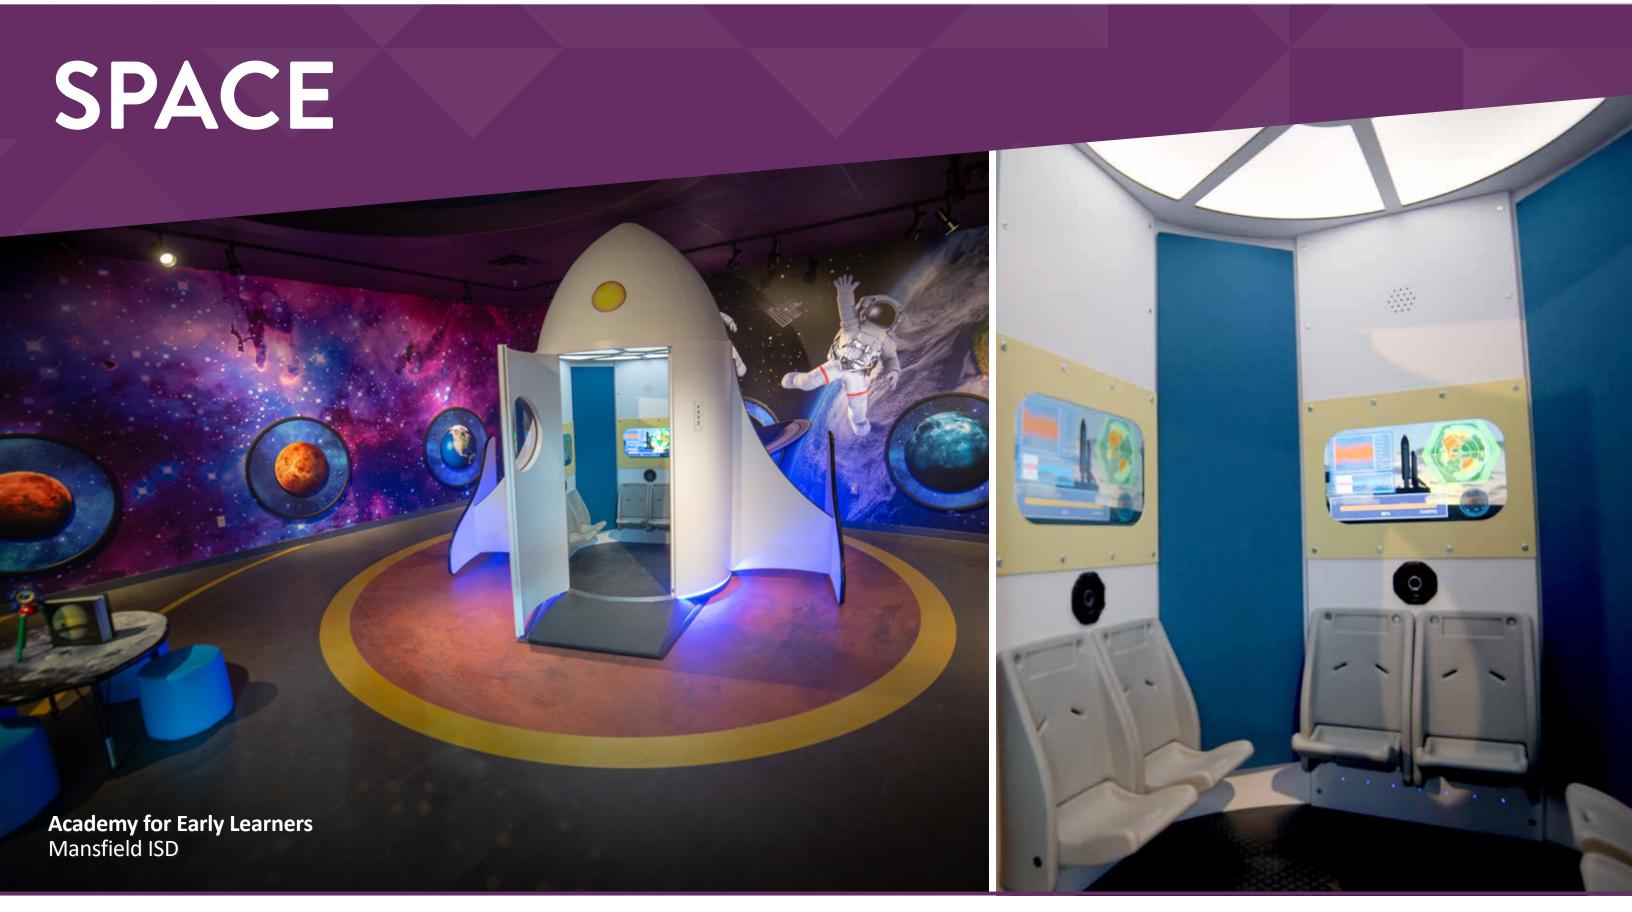

# SPACE THE DESIGN INTENT The universe is vast and most certainly awe-inspiring. While the story told inside the Space room ends at the edges of our solar system, it still offers an amazing view of the stars. Beautiful images from the Hubble Telescope encompass the walls surrounding a rocket ship that awaits in the center of the room. The textures of each planet dot the colorful palette of the cosmos, begging the children to explore the possibilities of this new found frontier, turning their eyes to the heavens and letting imaginations take flight.