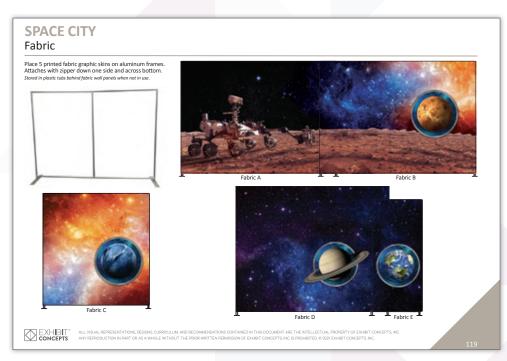

# SPACE THE DESIGN INTENT The universe is vast and most certainly awe-inspiring. While the story told inside the Space room ends at the edges of our solar system, it still offers an amazing view of the stars. Beautiful images from the Hubble Telescope encompass the walls surrounding a rocket ship that awaits in the center of the room. The textures of each planet dot the colorful palette of the cosmos, begging the children to explore the possibilities of this new found frontier, turning their eyes to the heavens and letting imaginations take flight.