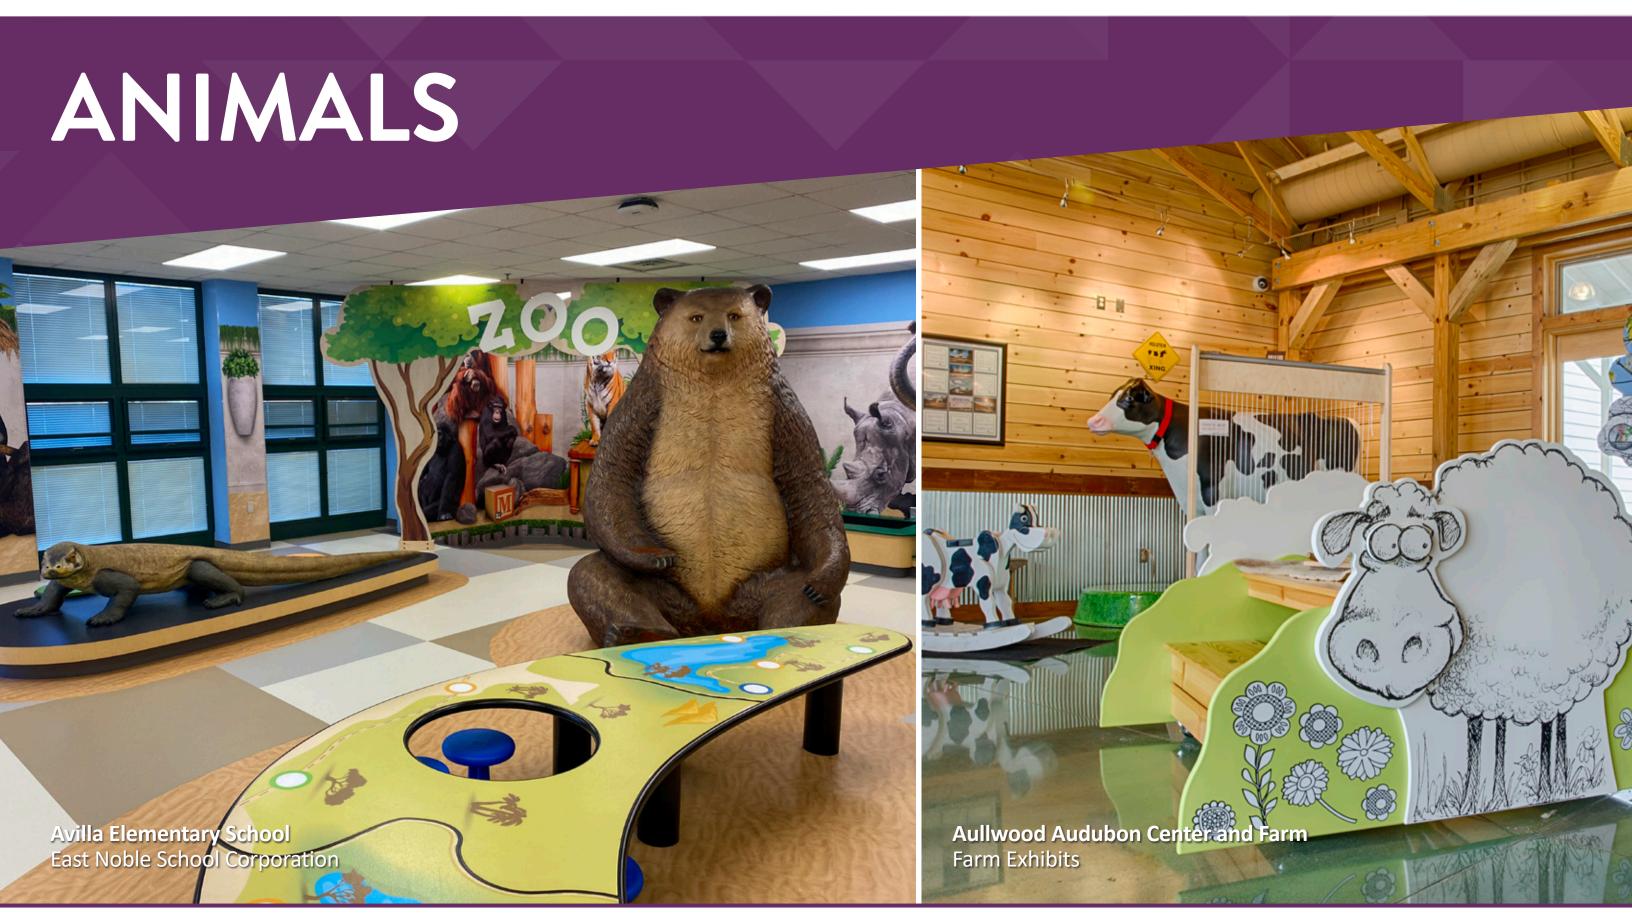

CDC Head Start- RISE Academy, Columbus, OH

Aullwood Audubon Center and Farm, Dayton, OH

Avilla Elementary School, Avilla, IN

Martinez Early Learning Center, Alief ISD, Houston, TX

Jefferson Early Learning Center, Alief ISD, Houston, TX