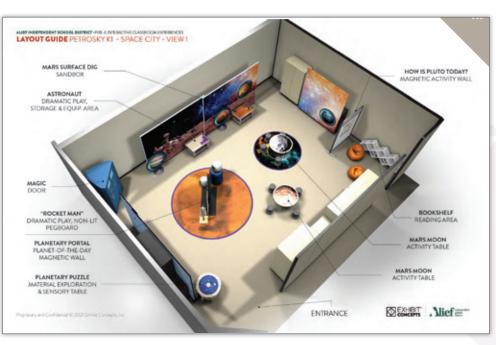

# SPACE THE DESIGN INTENT The universe is vast and most certainly awe-inspiring. While the story told inside the Space room ends at the edges of our solar system, it still offers an amazing view of the stars. Beautiful images from the Hubble Telescope encompass the walls surrounding a rocket ship that awaits in the center of the room. The textures of each planet dot the colorful palette of the cosmos, begging the children to explore the possibilities of this new found frontier, turning their eyes to the heavens and letting imaginations take flight.