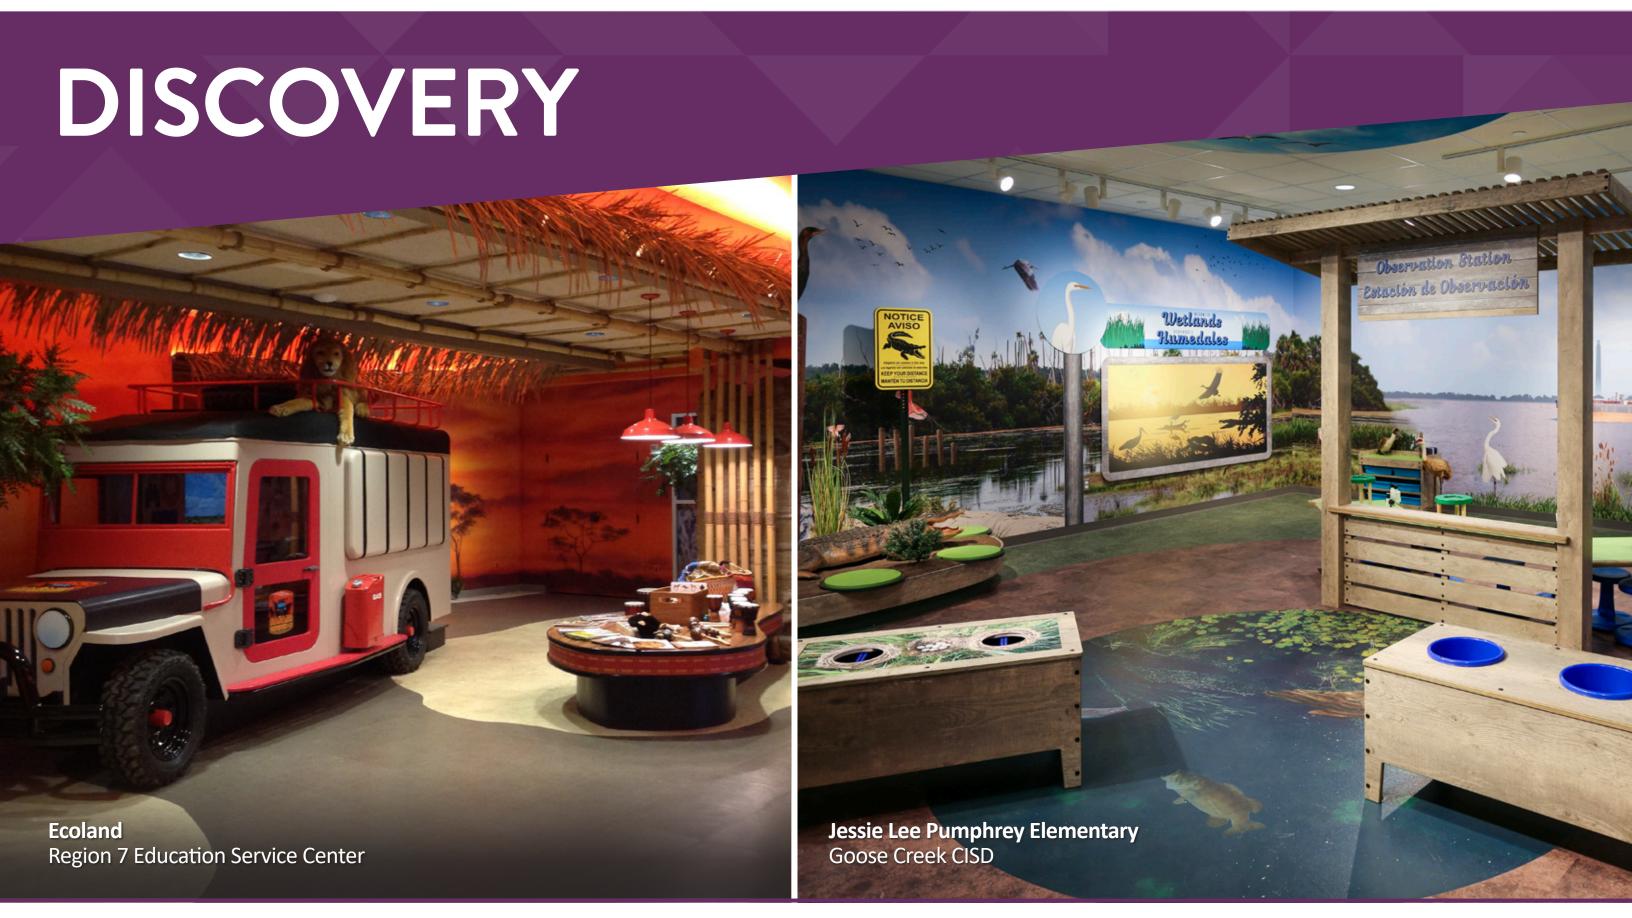

# EXPERIENTIAL LEARNING RELATED PROJECTS

Dr. Sarah Jandrucko Academy, Mansfield, TX

Region 7- ECOLAND, Kilgore, TX

Region 2- Early Scholars Academy, Corpus Christi, TX

Region 19- IntelliZeum, El Paso, TX & NatureZeum, Fabens, TX

Sheila C. Liles Early Learning Academy, Goose Creek CISD, Baytown, TX

Jessie Lee Pumphrey Elementary, Goose Creek CISD, Baytown, TX

"The objective of education is to prepare the young to educate themselves throughout their lives."