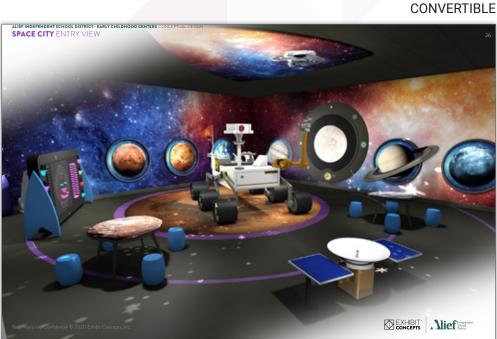

# CONVERTIBLE CLASSROOMS

Convertible classrooms create environments that mimic permanent experiential classrooms' visual style and design. One key factor separating convertible classrooms from permanent is that these rooms are for temporary use, and display elements must be easily managed by school staff.

The budget-friendly, convertible classrooms still utilize our custom-themed classroom activity kits and accompany training, which gives educators continuing education units.

Convertible classrooms are ideal for districts facing budget constraints, dealing with limited space and resources, would prefer an expedited roll-out instead of new construction, or if you're looking to transform existing classrooms.