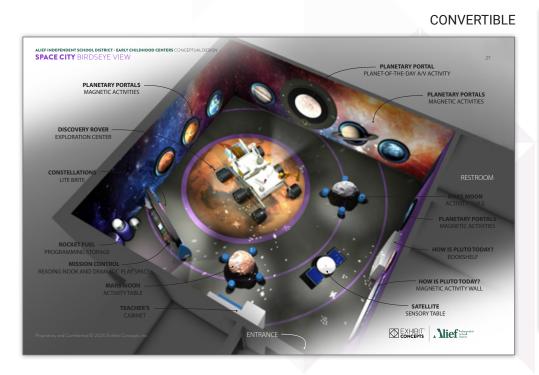

# CONVERTIBLE CLASSROOMS

Convertible classrooms create environments that mimic permanent experiential classrooms' visual style and design. One key factor separating convertible classrooms from permanent is that these rooms are for temporary use, and display elements must be easily managed by school staff.

The budget-friendly, convertible classrooms still utilize our custom-themed classroom activity kits and accompany training, which gives educators continuing education units.

Convertible classrooms are ideal for districts facing budget constraints, dealing with limited space and resources, would prefer an expedited roll-out instead of new construction, or if you're looking to transform existing classrooms.