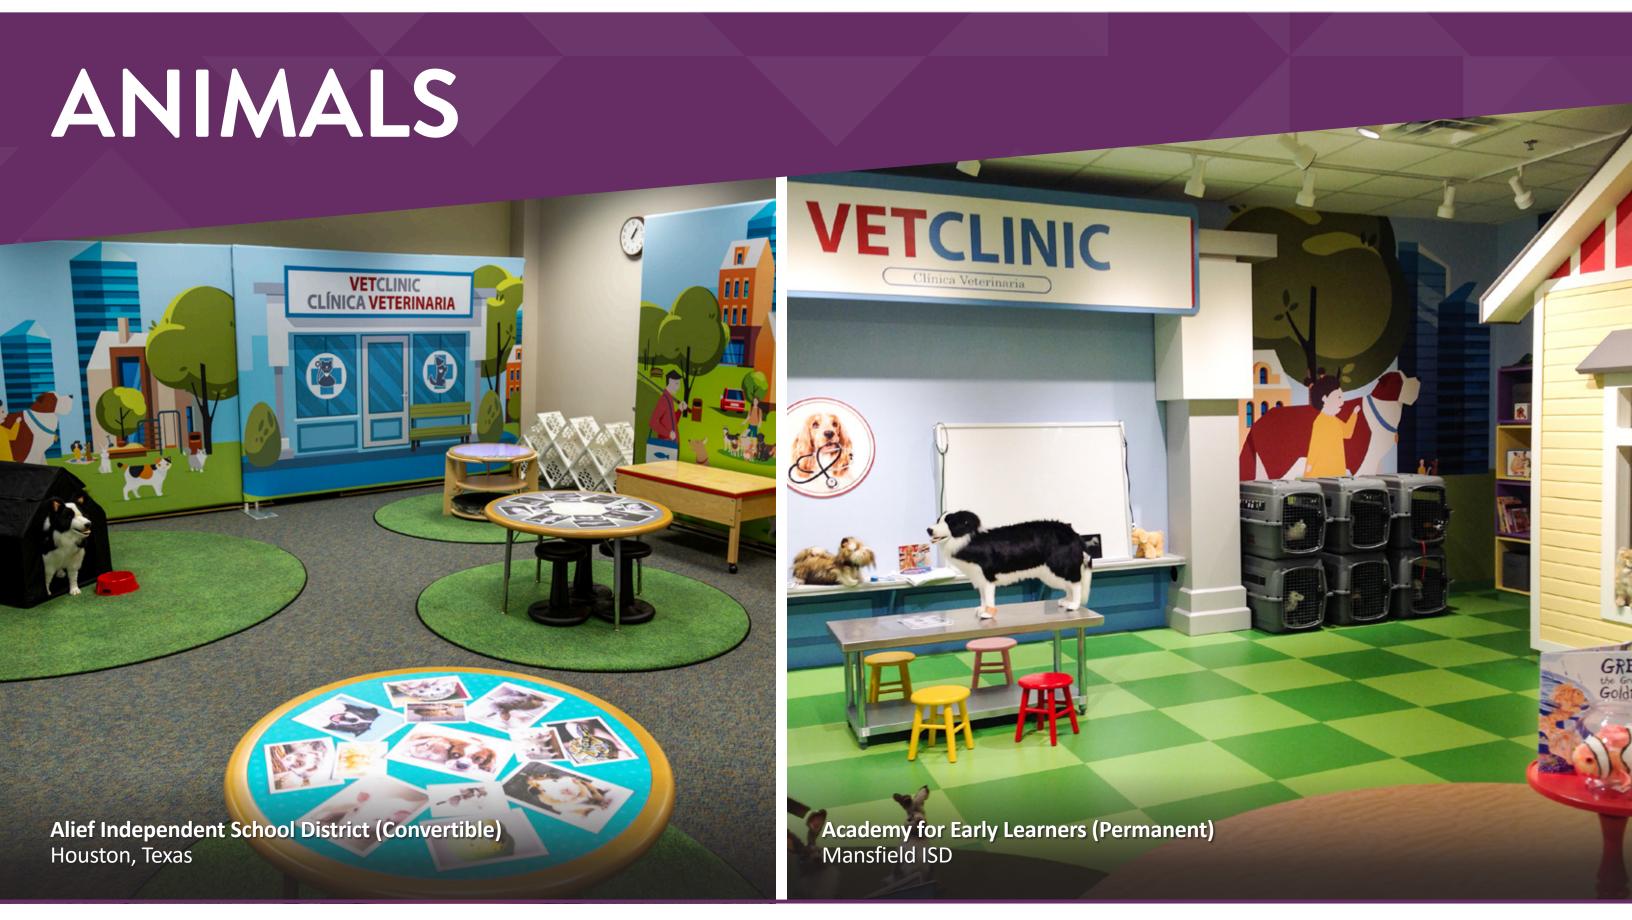

CDC Head Start- RISE Academy, Columbus, OH

Aullwood Audubon Center and Farm, Dayton, OH

Avilla Elementary School, Avilla, IN

Martinez Early Learning Center, Alief ISD, Houston, TX

Jefferson Early Learning Center, Alief ISD, Houston, TX

# CONVERTIBLE CLASSROOMS

Convertible classrooms create environments that mimic permanent experiential classrooms' visual style and design. One key factor separating convertible classrooms from permanent is that these rooms are for temporary use, and display elements must be easily managed by school staff.

The budget-friendly, convertible classrooms still utilize our custom-themed classroom activity kits and accompany training, which gives educators continuing education units.

Convertible classrooms are ideal for districts facing budget constraints, dealing with limited space and resources, would prefer an expedited roll-out instead of new construction, or if you're looking to transform existing classrooms.