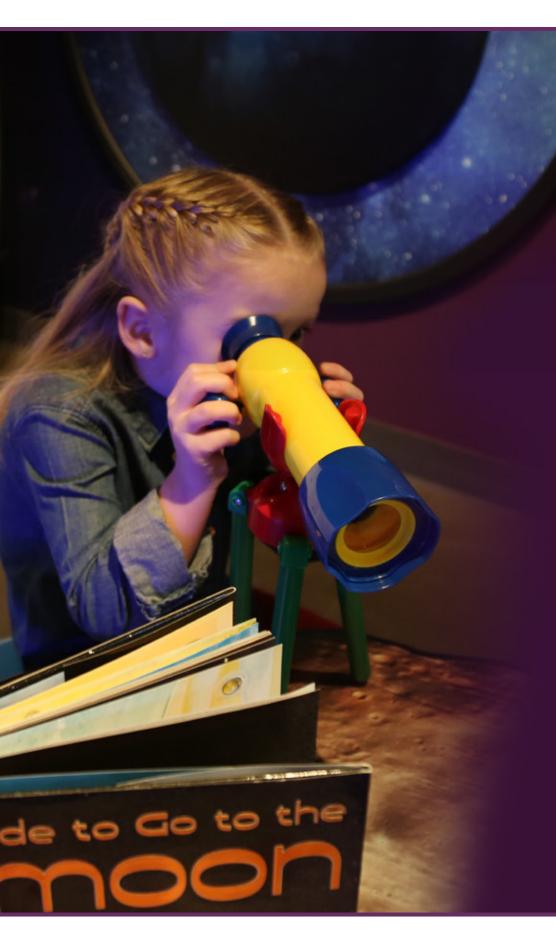

# SPACE THE DESIGN INTENT The universe is vast and most certainly awe-inspiring. While the story told inside the Space room ends at the edges of our solar system, it still offers an amazing view of the stars. Beautiful images from the Hubble Telescope encompass the walls surrounding a rocket ship that awaits in the center of the room. The textures of each planet dot the colorful palette of the cosmos, begging the children to explore the possibilities of this new found frontier, turning their eyes to the heavens and letting imaginations take flight.