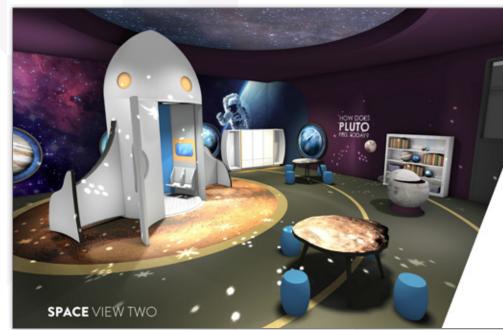

# SPACE THE DESIGN INTENT The universe is vast and most certainly awe-inspiring. While the story told inside the Space room ends at the edges of our solar system, it still offers an amazing view of the stars. Beautiful images from the Hubble Telescope encompass the walls surrounding a rocket ship that awaits in the center of the room. The textures of each planet dot the colorful palette of the cosmos, begging the children to explore the possibilities of this new found frontier, turning their eyes to the heavens and letting imaginations take flight.