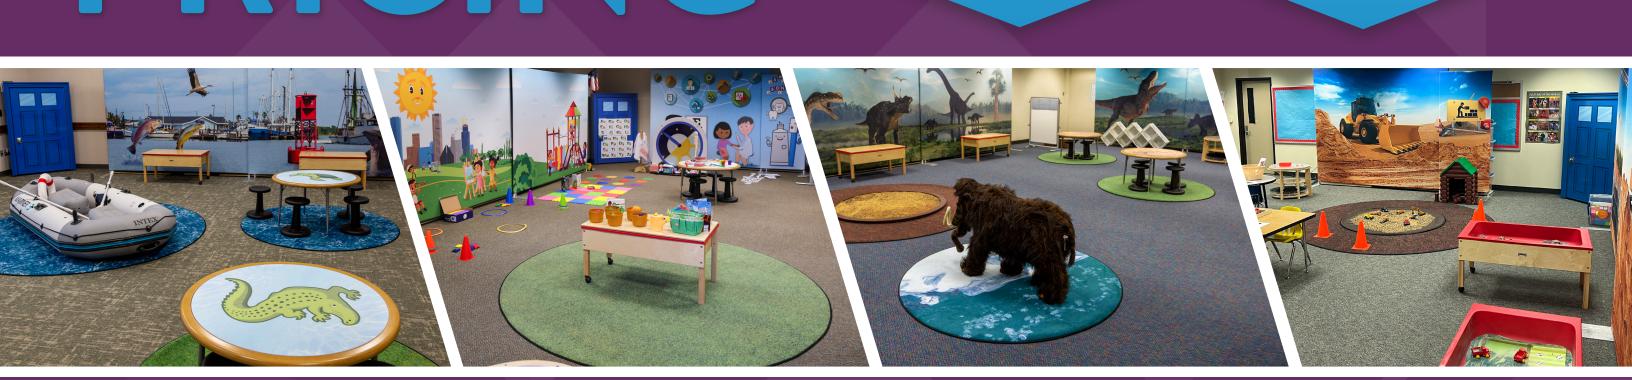

\*Infrastructure package includes elements that remain in the space, regardless of theme, including the fabric mural frame system, storage elements, magic door and monitor, puppet theatre, graphic tables, sensory tables, light table, stools, and more.